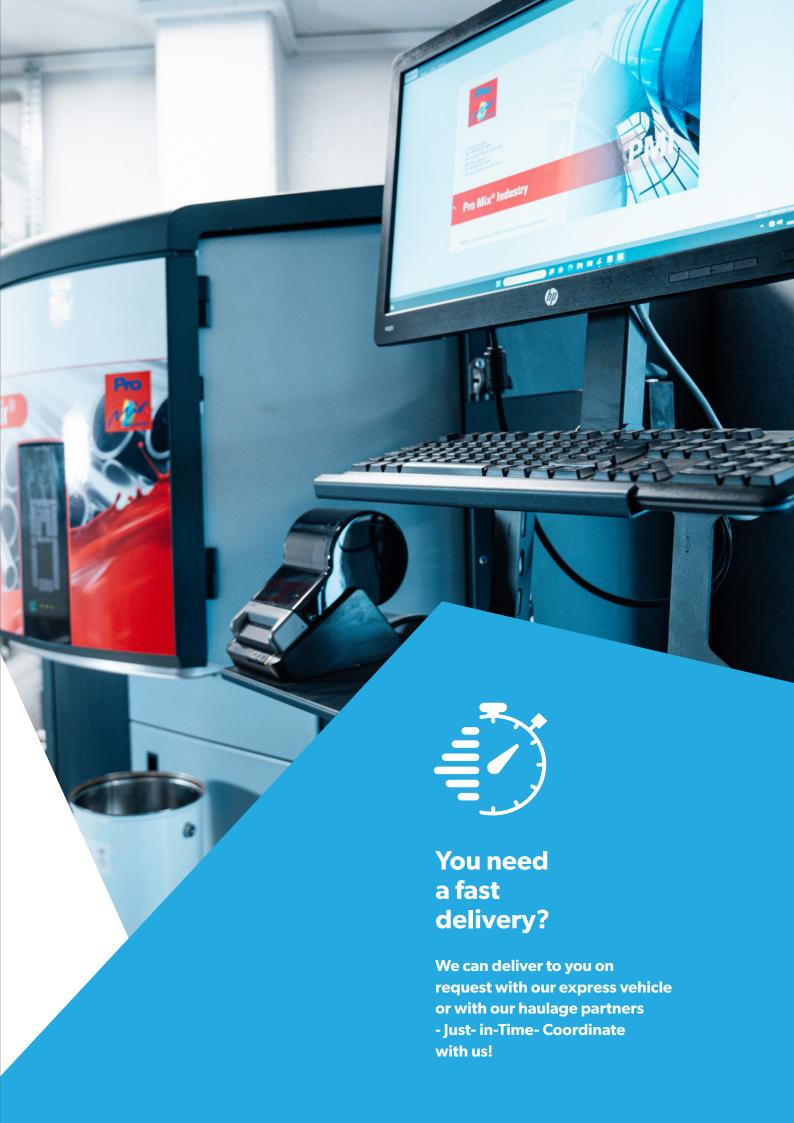

## HIGHLY PRECISE AND ENVIRONMENTALLY FRIENDLY

Discover the pioneering colour mixing service from M2, specially designed to meet the demanding needs of professionals in the wet paint and wood preservative paint industry. Our experts utilise the latest technologies and offer an efficient mobile express service to ensure fast, precise and

environmentally friendly customisation to your individual colour requirements.

With our on-site service and fast delivery options, M2 supports your project with well thought-out and future-orientated solutions.

### **PROVISION ON SITE**

If required, M2 can install your own colour mixing system on site, which minimises time losses and your projects can be realised even faster.