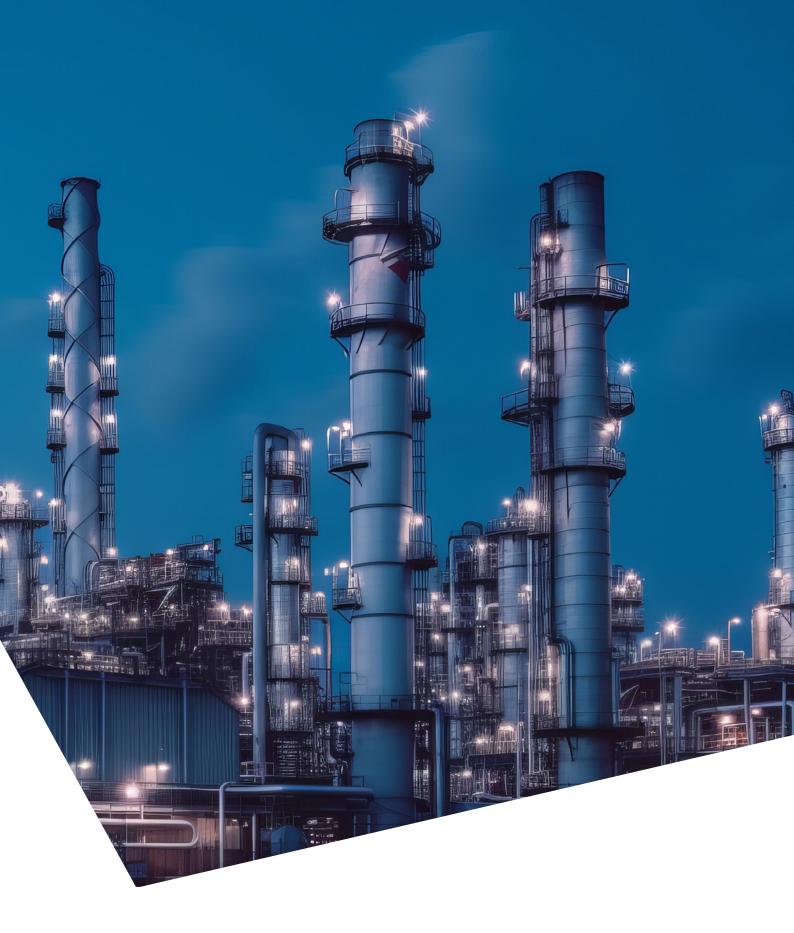

## CORROSION PROTECTION SOLUTIONS

M2 offers customised system structures and individual solutions in the field of corrosion protection. Our customised mixtures and high-tech coatings create significant added value for industrial companies and professional service providers.

M2 has an in-depth understanding of the various influencing factors that lead to corrosion. Through many years of experience and close co-operation with renowned partners, we develop strategies and systems that precisely tailored to these challenges.

Our system solutions fulfil the the highest corrosion protection requirements, to DIN EN ISO 12944 and NORSOK M-501.

They therefore withstand extremely corrosive environmental conditions and offer optimum protection, e.g. for internal and external tank coatings, steel structures, power stations, refineries, drilling platforms and mining equipment.

At M2, we work together with our customers on innovative and sustainable solutions for long-term protection.

Our own FROSIO-certified Level III inspectors. Advice, expertise & Safety for your corrosion protection.